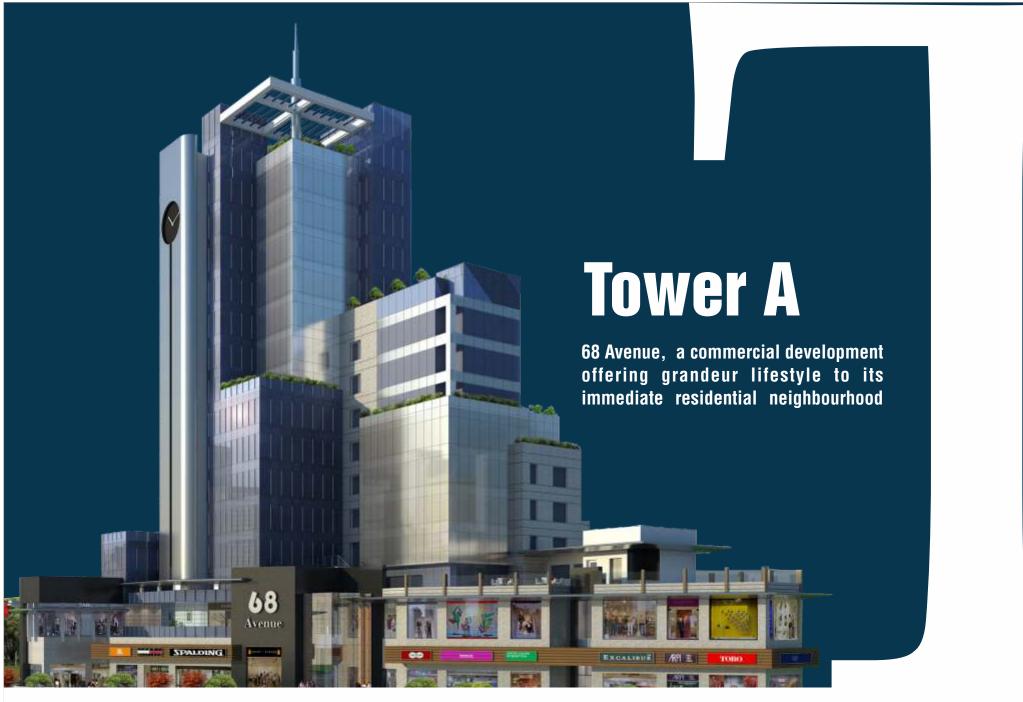

# **Tower B**

An iconic development spread over 3.231 acres, strategically positioned in the commercial zone of Sector 68, Gurugram (sits on 150 mtr. wide Gurugram - Sohna Road).