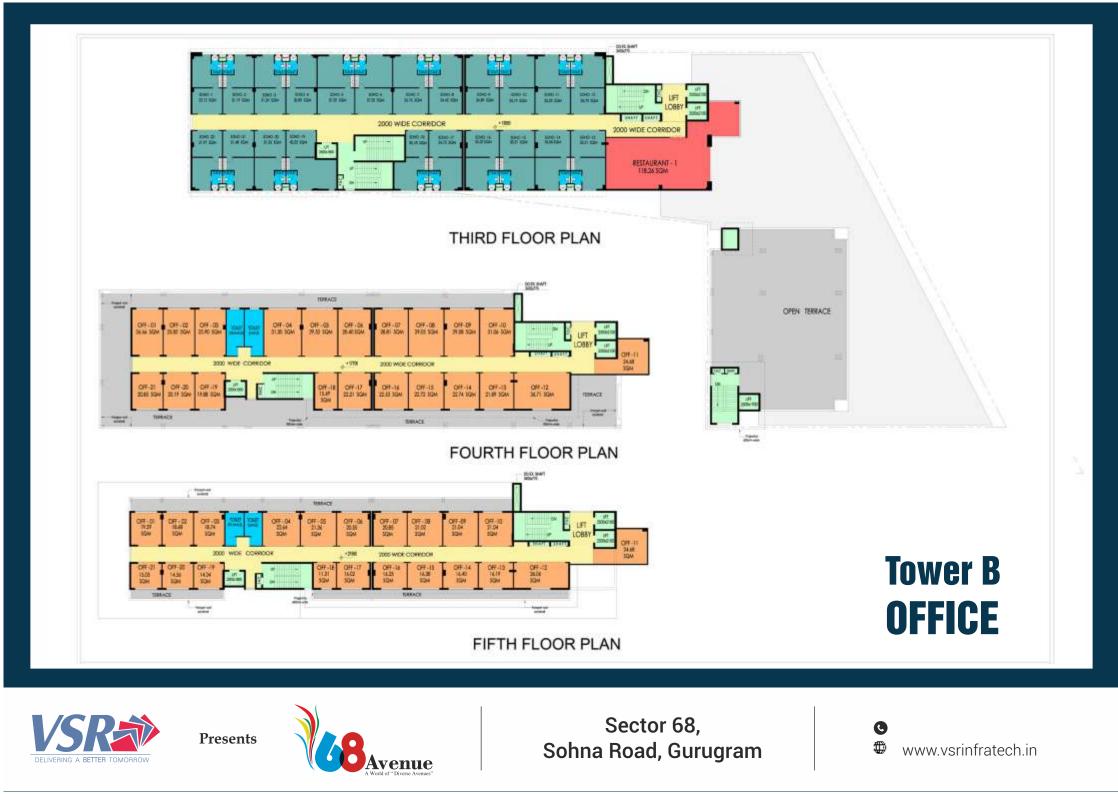

THE R.

OFFICE

**SPACES** 

Sector 68, Sohna Road, Gurugram

Sector 68, Sohna Road, Gurugram

venue

Sector 68, Sohna Road, Gurugram

SECOND FLOOR PLAN

venue