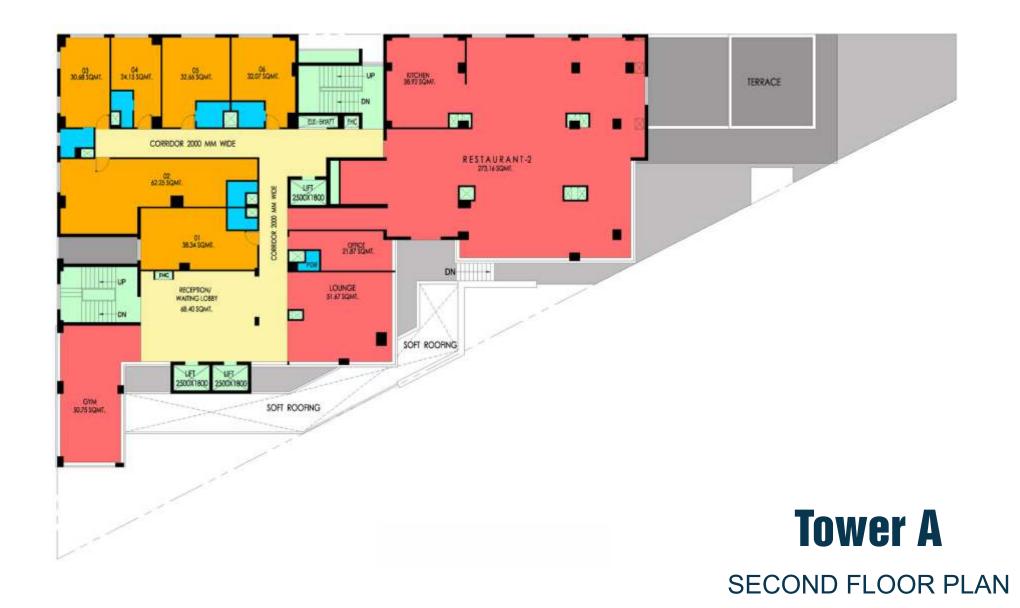

Sector 68, Sohna Road, Gurugram

Sector 68, Sohna Road, Gurugram

venue

Sector 68, Sohna Road, Gurugram

SECOND FLOOR PLAN

venue