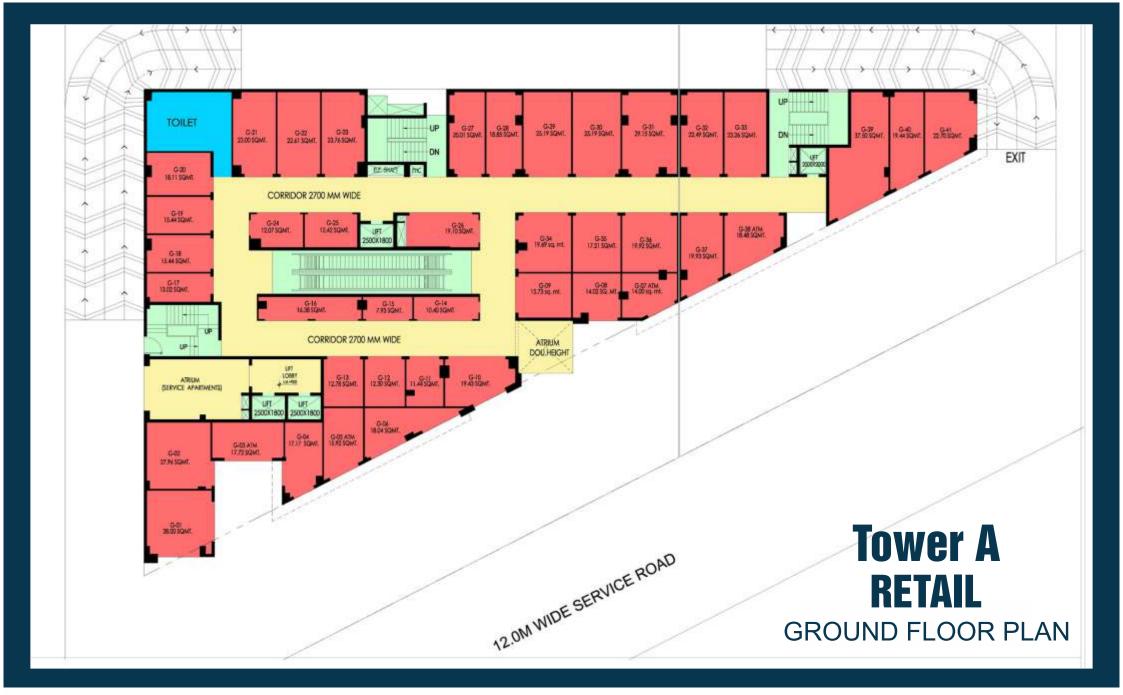

### RETAIL SPACES

Our retail portfolio encompasses over 1,02,781 Sq Ft area that include facilities like Gym, Spa, Salon, Sports Shop etc.

Sector 68, Sohna Road, Gurugram

Sector 68, Sohna Road, Gurugram

A perfect blend of comfort and elegance for corporate executives that creates a professional environment & boosts performance