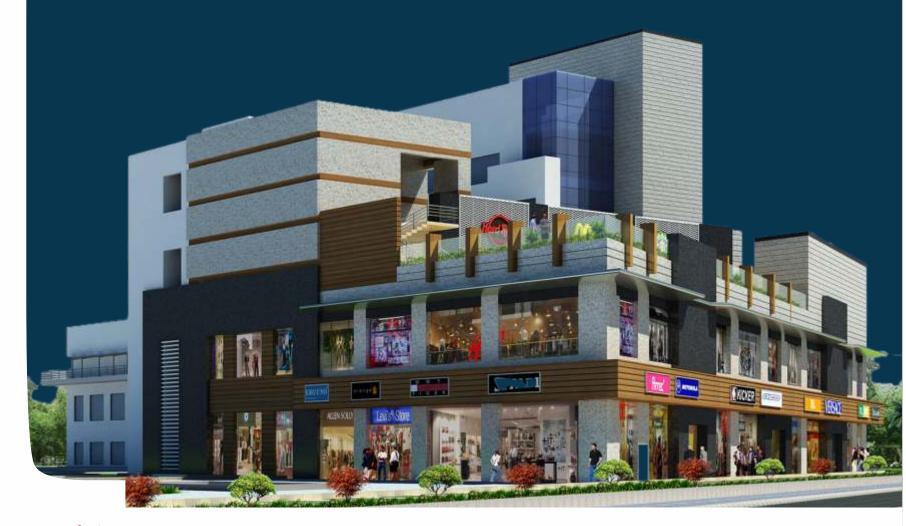

### RETAIL SPACES

Our retail portfolio encompasses over 1,02,781 Sq Ft area that include facilities like Gym, Spa, Salon, Sports Shop etc.

Sector 68, Sohna Road, Gurugram

Sector 68, Sohna Road, Gurugram

A perfect blend of comfort and elegance for corporate executives that creates a professional environment & boosts performance