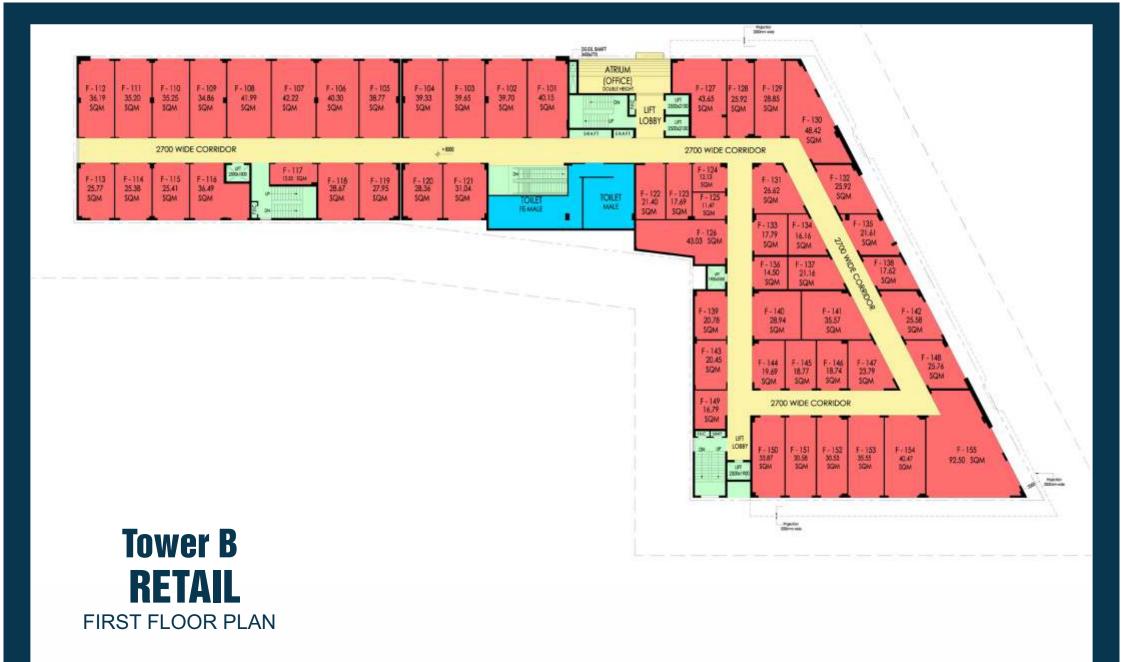

### RETAIL SPACES

Our retail portfolio encompasses over 1,02,781 Sq Ft area that include facilities like Gym, Spa, Salon, Sports Shop etc.

Sector 68, Sohna Road, Gurugram

Sector 68, Sohna Road, Gurugram

A perfect blend of comfort and elegance for corporate executives that creates a professional environment & boosts performance