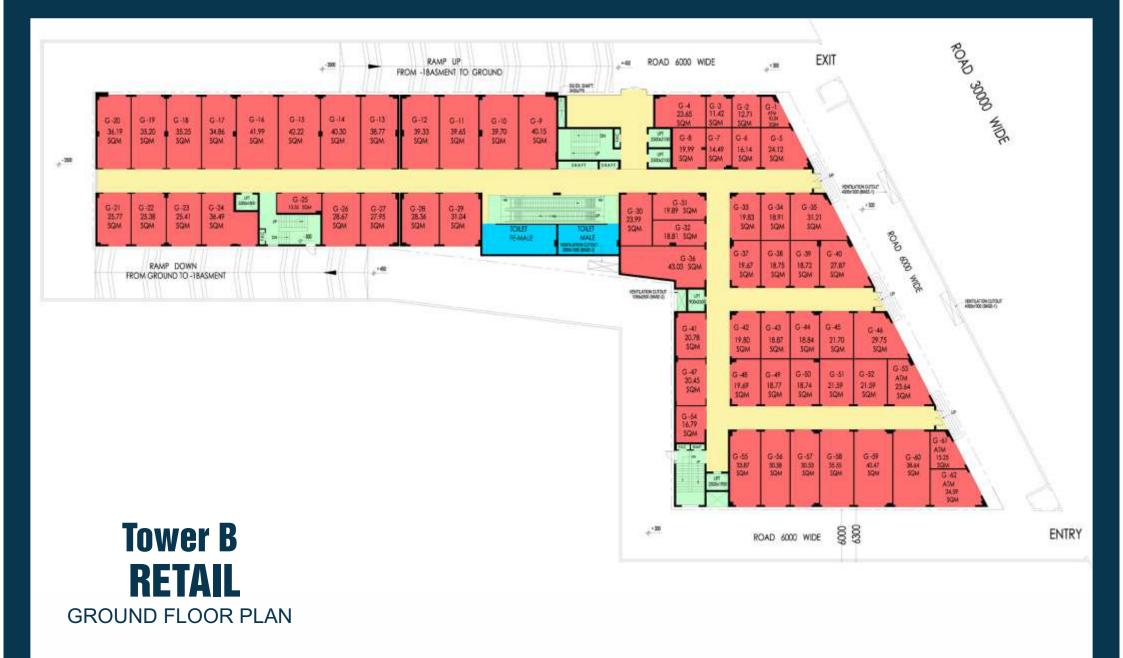

# **Tower B**

An iconic development spread over 3.231 acres, strategically positioned in the commercial zone of Sector 68, Gurugram (sits on 150 mtr. wide Gurugram - Sohna Road).

### RETAIL SPACES

Our retail portfolio encompasses over 1,02,781 Sq Ft area that include facilities like Gym, Spa, Salon, Sports Shop etc.

Sector 68, Sohna Road, Gurugram

Sector 68, Sohna Road, Gurugram

A perfect blend of comfort and elegance for corporate executives that creates a professional environment & boosts performance