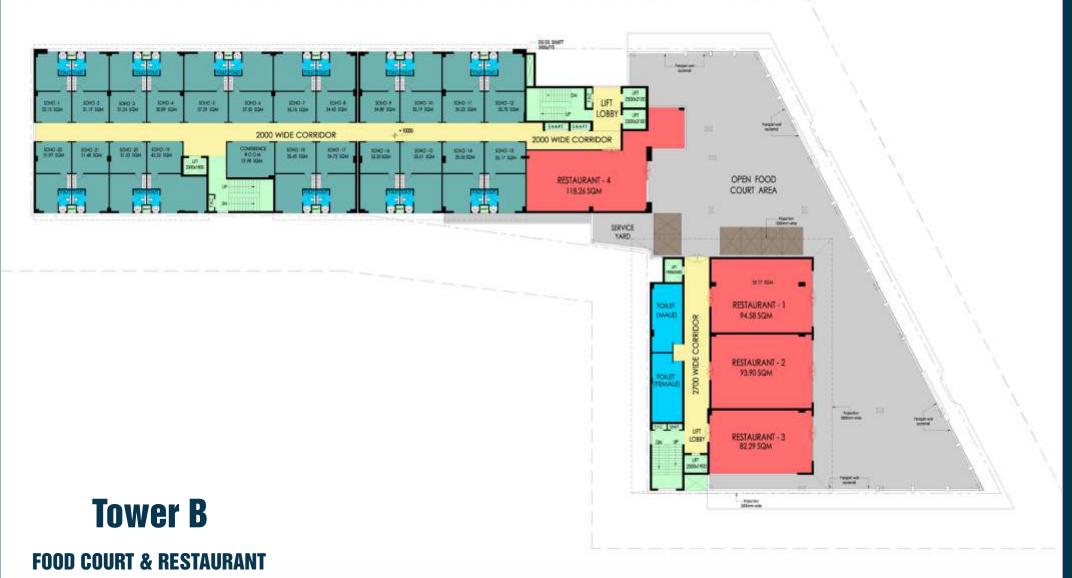

#### A gastronomy destination with multiple food outlets for food lovers

FOOD COURT

# RESIAURANTS

Enjoy a delectable meal with friends and family from an array of fine dining options that offer a multitude of cuisines to choose from

Sector 68, Sohna Road, Gurugram