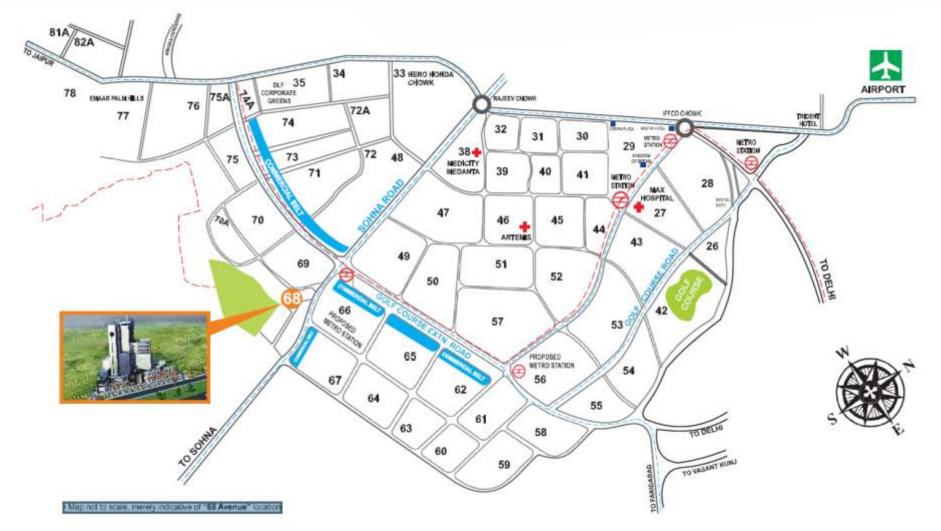

# **Location Map**

Sector 68, Sohna Road, Gurugram

Sector 68, Sohna Road, Gurugram

DELIVERING A BETTER TOMORROW

enue

Sector 68, Sohna Road, Gurugram

Sector 68, Sohna Road, Gurugram

venue