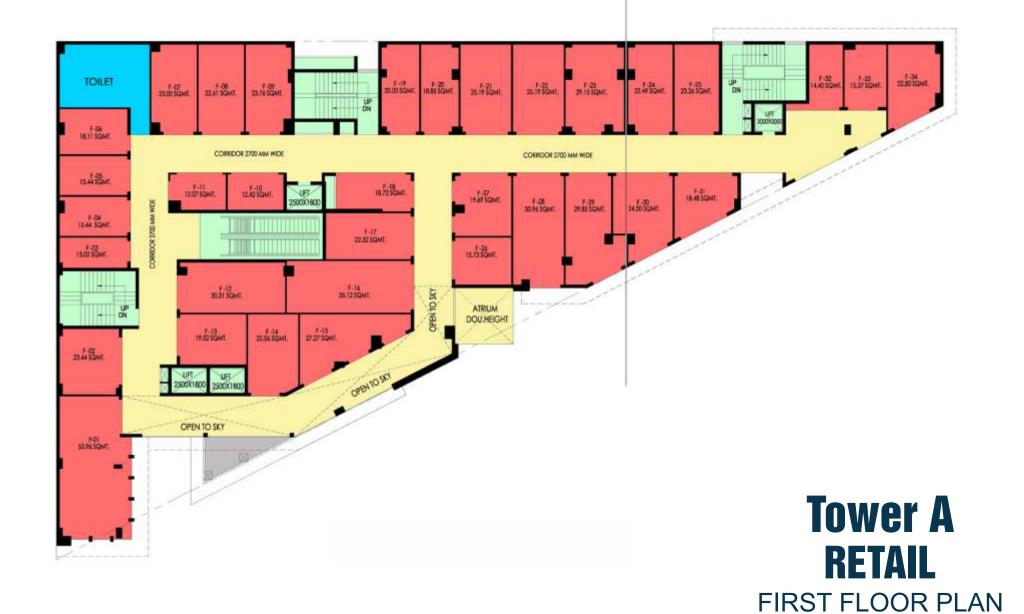

### RETAIL SPACES

Our retail portfolio encompasses over 1,02,781 Sq Ft area that include facilities like Gym, Spa, Salon, Sports Shop etc.

Sector 68, Sohna Road, Gurugram

Sector 68, Sohna Road, Gurugram

A perfect blend of comfort and elegance for corporate executives that creates a professional environment & boosts performance